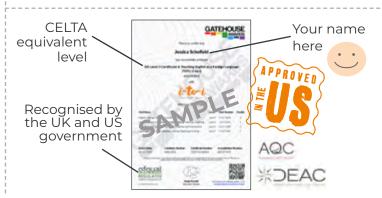

## 180 HOUR TEFL CERTIFICATE

4-8 weeks typical completion time

99% pass rate

Internationally recognised qualification

UK government regulated

Suitable for entry level jobs

1-10-1